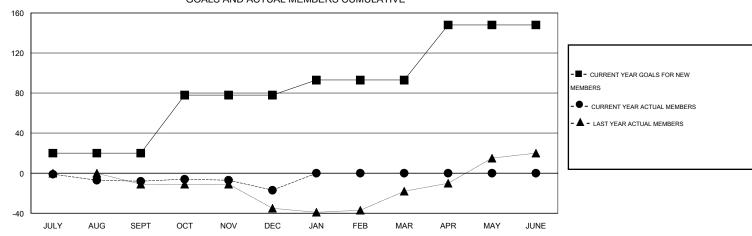

## GOALS AND ACTUAL MEMBERS CUMULATIVE

| DROPPED CLUBS: 0 |    | 11 CLUBS OF 46 ADDED 1 OR MORE | GENDER DISTRIBUTION   |                              |     |
|------------------|----|--------------------------------|-----------------------|------------------------------|-----|
|                  |    | NEW MEMBERS                    | MALE<br>FEMALE        | 559 (66.55%)<br>281 (33.45%) |     |
| DROPPED MEMBERS  |    |                                | PEWALE                | 201 (00.4070)                |     |
| DECEASED         | 1  | CLICK HERE FOR HEALTH          |                       |                              | 146 |
| CLUB CANCELLED   | 0  | ASSESSMENT DATA                | FAMILY UNIT MEMBERS   |                              | 72  |
| OTHER            | 42 |                                | HEAD OF HOUSEHOLD     |                              |     |
| TOTAL            | 43 |                                | NON-HEAD OF HOUSEHOLD |                              |     |